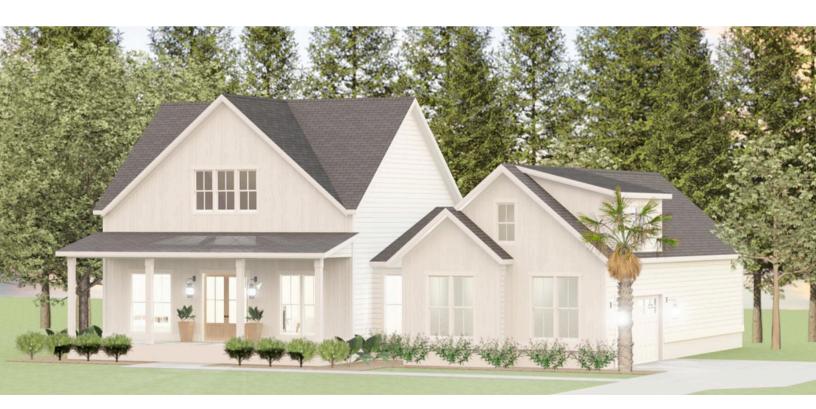

## $1987\,\,\mathrm{Sq}\,\mathrm{Ft}$

Exterior

- Wooden Entry Door 3/4 glass
  30-Year Architectural Shingles (Color Options)
  Raised Slab Foundation

- Tabby Shell Stucco
  Large Salt Finish Concrete Porches
  Full Irrigation System
  Front and Side Yard Sod

- Perimeter Landscaping
  Garage Trimmed and Primed
  Hardie- 30-Year Warranty Siding (Color
  Options)

### Interior

- Luxury Resilient Flooring
  Rinnai Tankless Water Heater
  7-1/4" Baseboards

- 1x4 Casing w/ Wide HeaderSoft Close Cabinets

- Custom Vent Hood
  Quartzite Kitchen Countertop
  Tile Backsplash
  Upgraded Trim Package
  Vaulted Master Ceiling

### Options / Upgrades

- Second Floor Bonus Room
- Three Car Garage

 $1987\,\,\mathrm{Sq}\,\mathrm{Ft}$ 