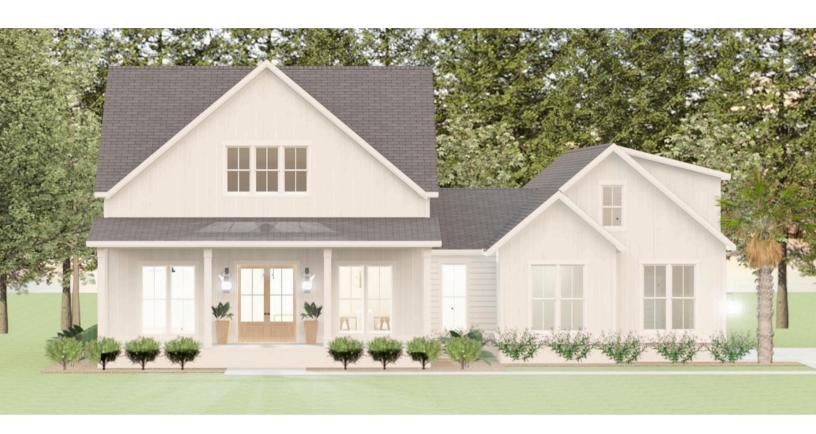

## $1987\,\,\mathrm{Sq}\,\mathrm{Ft}$

Exterior

- Wooden Entry Door 3/4 glass
  30-Year Architectural Shingles (Color Options)
  Raised Slab Foundation

- Tabby Shell Stucco
  Large Salt Finish Concrete Porches
  Full Irrigation System
  Front and Side Yard Sod

- Perimeter Landscaping
  Garage Trimmed and Primed
  Hardie- 30-Year Warranty Siding (Color
  Options)

### Interior

- Luxury Resilient Flooring
  Rinnai Tankless Water Heater
  7-1/4" Baseboards

- 1x4 Casing w/ Wide HeaderSoft Close Cabinets

- Custom Vent Hood
  Quartzite Kitchen Countertop
  Tile Backsplash
  Upgraded Trim Package
  Vaulted Master Ceiling

### Options / Upgrades

- Second Floor Bonus Room
- Three Car Garage

 $1987\,\,\mathrm{Sq}\,\mathrm{Ft}$ 