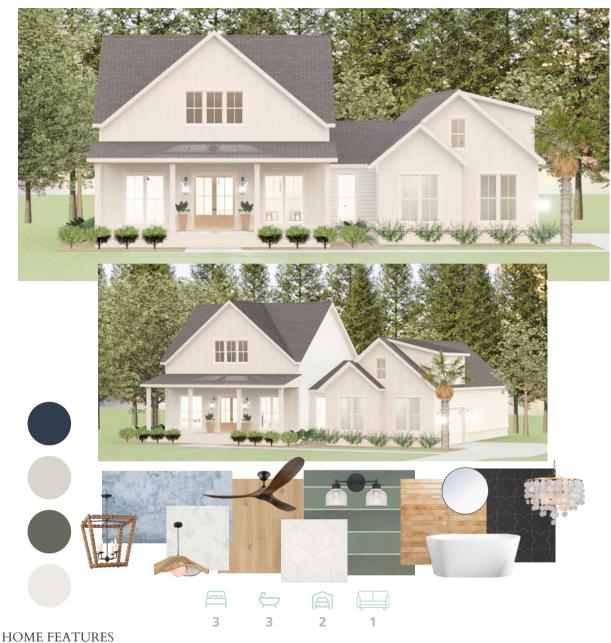

## $1987\,\,\mathrm{Sq}\,\mathrm{Ft}$

Exterior

- Wooden Entry Door 3/4 glass
  30-Year Architectural Shingles (Color Options)
  Raised Slab Foundation

- Tabby Shell Stucco
  Large Salt Finish Concrete Porches
  Full Irrigation System
  Front and Side Yard Sod

- Perimeter Landscaping
  Garage Trimmed and Primed
  Hardie- 30-Year Warranty Siding (Color
  Options)

### Interior

- Luxury Resilient Flooring
  Rinnai Tankless Water Heater
  7-1/4" Baseboards

- 1x4 Casing w/ Wide HeaderSoft Close Cabinets

- Custom Vent Hood
  Quartzite Kitchen Countertop
  Tile Backsplash
  Upgraded Trim Package
  Vaulted Master Ceiling

### Options / Upgrades

- Second Floor Bonus Room
- Three Car Garage

 $1987\,\,\mathrm{Sq}\,\mathrm{Ft}$ 