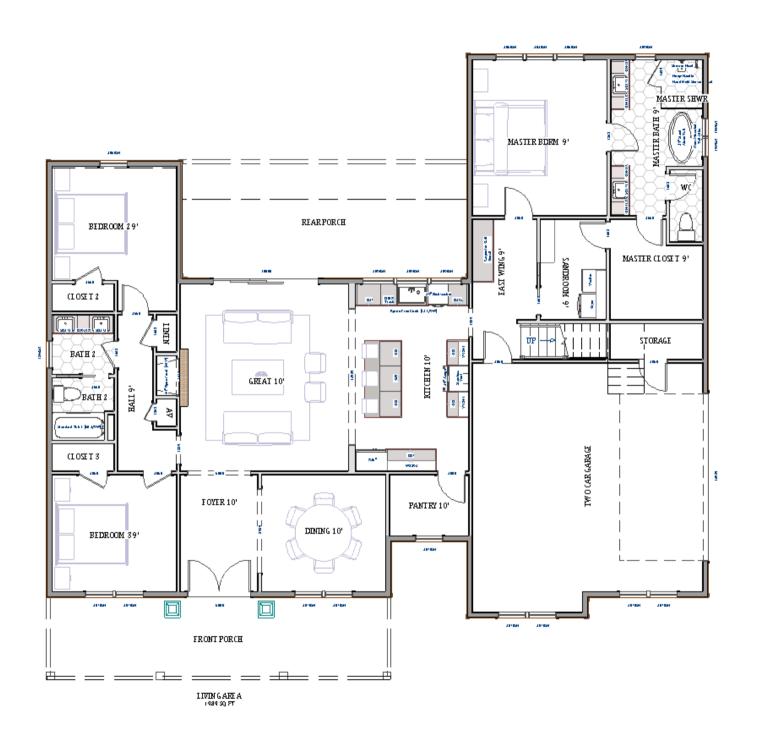

## $1987\,\,\mathrm{Sq}\,\mathrm{Ft}$

Exterior

- Wooden Entry Door 3/4 glass
  30-Year Architectural Shingles (Color Options)
  Raised Slab Foundation

- Tabby Shell Stucco
  Large Salt Finish Concrete Porches
  Full Irrigation System
  Front and Side Yard Sod

- Perimeter Landscaping
  Garage Trimmed and Primed
  Hardie- 30-Year Warranty Siding (Color
  Options)

### Interior

- Luxury Resilient Flooring
  Rinnai Tankless Water Heater
  7-1/4" Baseboards

- 1x4 Casing w/ Wide HeaderSoft Close Cabinets

- Custom Vent Hood
  Quartzite Kitchen Countertop
  Tile Backsplash
  Upgraded Trim Package
  Vaulted Master Ceiling

### Options / Upgrades

- Second Floor Bonus Room
- Three Car Garage

 $1987\,\,\mathrm{Sq}\,\mathrm{Ft}$ 

# $1987\,\, \text{Sq}\,\text{Ft}$